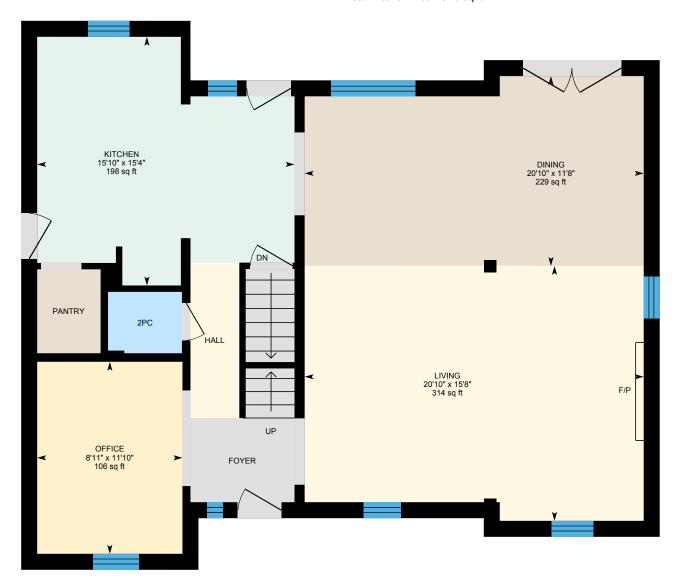

#### MAIN FLOOR

2pc: 3'9" x 4'7" | 17 sq ft

Dining: 11'8" x 20'10" | 229 sq ft Kitchen: 15'4" x 15'10" | 198 sq ft Living: 15'8" x 20'10" | 314 sq ft Office: 11'10" x 8'11" | 106 sq ft