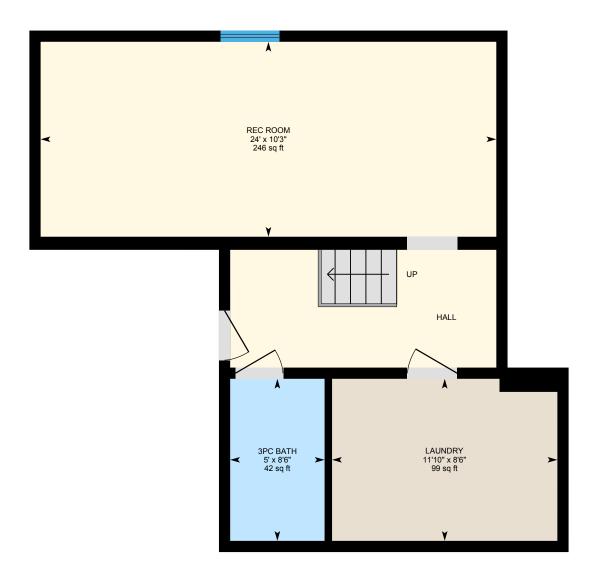

#### BASEMENT

3pc Bath: 5' x 8'6" | 42 sq ft Laundry: 11'10" x 8'6" | 99 sq ft Rec Room: 24' x 10'3" | 246 sq ft

### BASEMENT (Below Grade)

Interior Area: 495 sq ft

Perimeter Wall Length: 109 ft