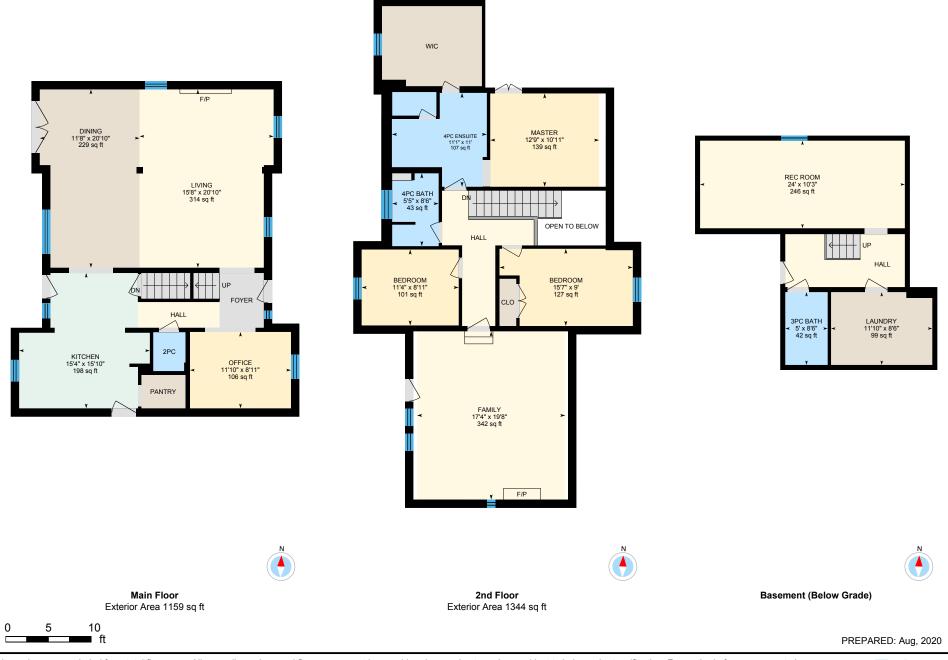

Main Building: Total Exterior Area Above Grade 2503 sq ft

Main Floor Total Exterior Area 1159 sq ft Total Interior Area 1015 sq ft

**⊡**iGUIDE

**2nd Floor** Total Exterior Area 1344 sq ft
Total Interior Area 1162 sq ft

PREPARED: Aug, 2020

Basement Total Interior Area 495 sq ft

#### MAIN FLOOR

2pc: 3'9" x 4'7" | 17 sq ft

Dining: 11'8" x 20'10" | 229 sq ft Kitchen: 15'4" x 15'10" | 198 sq ft Living: 15'8" x 20'10" | 314 sq ft Office: 11'10" x 8'11" | 106 sq ft

#### 2ND FLOOR

4pc Bath: 5'5" x 8'6" | 43 sq ft 4pc Ensuite: 11'1" x 11' | 107 sq ft Bedroom: 15'7" x 9' | 127 sq ft Bedroom: 11'4" x 8'11" | 101 sq ft Family: 17'4" x 19'8" | 342 sq ft Master: 12'9" x 10'11" | 139 sq ft

#### BASEMENT

3pc Bath: 5' x 8'6" | 42 sq ft Laundry: 11'10" x 8'6" | 99 sq ft Rec Room: 24' x 10'3" | 246 sq ft