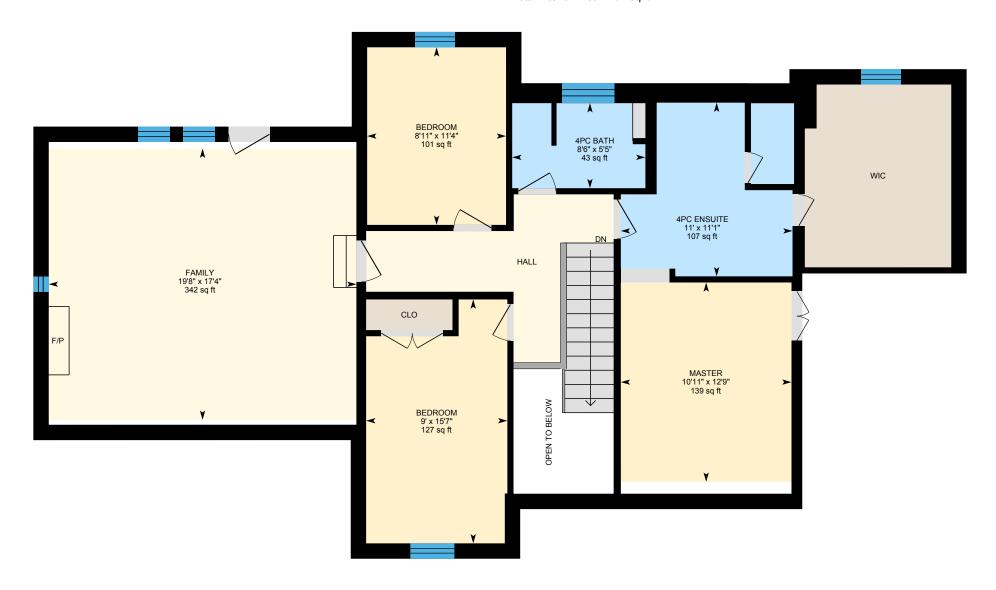

#### 2ND FLOOR

4pc Bath: 5'5" x 8'6" | 43 sq ft 4pc Ensuite: 11'1" x 11' | 107 sq ft Bedroom: 15'7" x 9' | 127 sq ft Bedroom: 11'4" x 8'11" | 101 sq ft Family: 17'4" x 19'8" | 342 sq ft Master: 12'9" x 10'11" | 139 sq ft