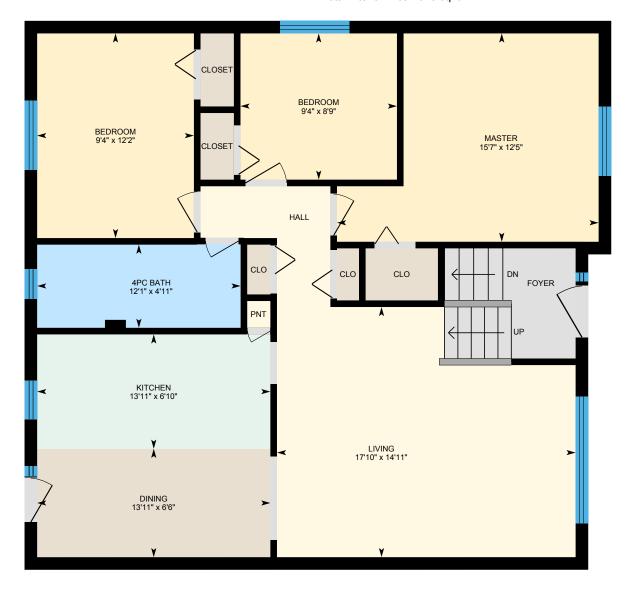

### Main Building

#### MAIN FLOOR

4pc Bath: 4'11" x 12'1"
Bedroom: 12'2" x 9'4"
Bedroom: 8'9" x 9'4"
Dining: 6'6" x 13'11"
Kitchen: 6'10" x 13'11"
Living: 14'11" x 17'10"
Master: 12'5" x 15'7"

#### MAIN FLOOR

Interior Area: 1018 sq ft
Perimeter Wall Length: 132 ft
Perimeter Wall Thickness: 9.0 in
Exterior Area: 1118 sq ft