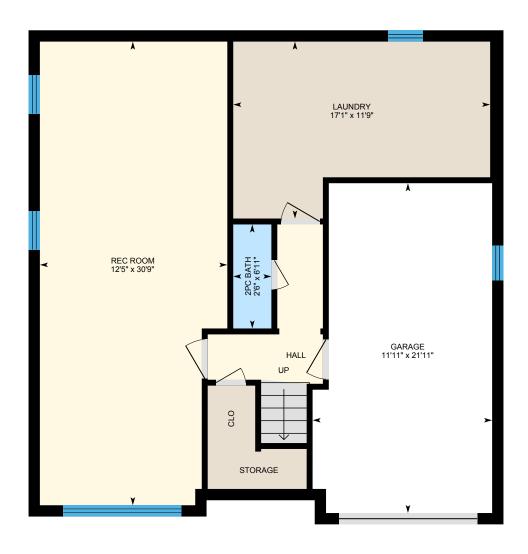

### Main Building

#### **BASEMENT**

2pc Bath: 2'6" x 6'11"

Garage: 11'11" x 21'11"

Laundry: 17'1" x 11'9"

Rec Room: 12'5" x 30'9"

## BASEMENT (Below Grade)

Interior Area: 661 sq ft

Perimeter Wall Length: 125 ft Perimeter Wall Thickness: 9.0 in

Exterior Area: 755 sq ft