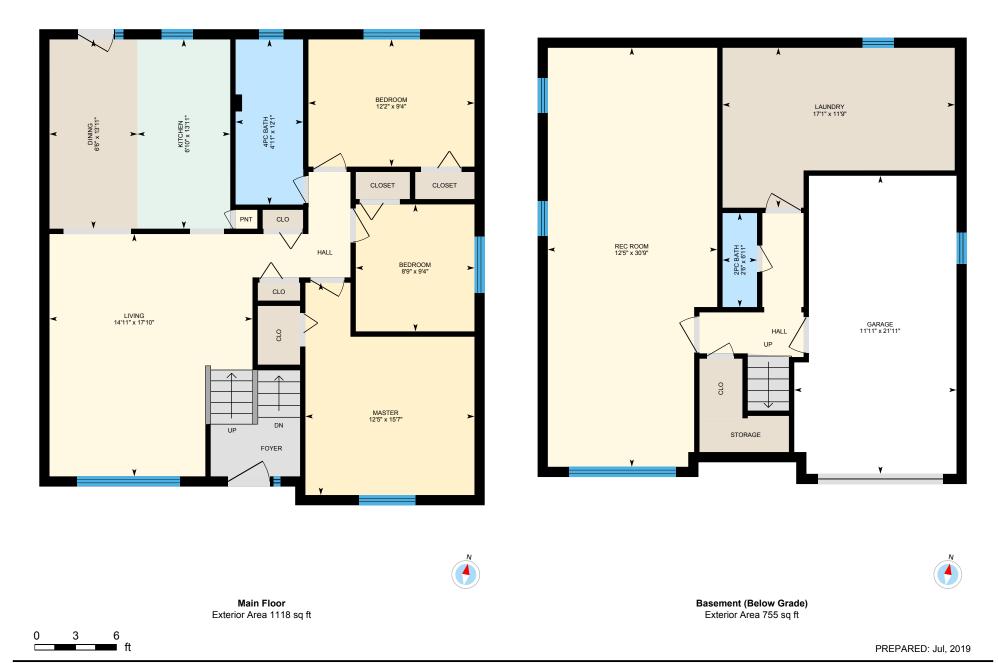

Main Building: Total Exterior Area Above Grade 1118 sq ft

Main Floor Total Exterior Area 1118 sq ft
Total Interior Area 1018 sq ft

**Basement** Total Exterior Area 755 sq ft
Total Interior Area 661 sq ft

#### **Room Measurements**

Only major rooms are listed. Some listed rooms may be excluded from total interior floor area (e.g. garage). Room dimensions are largest length and width; parts of room may be smaller. Room area is not always equal to product of length and width.

### Main Building

#### MAIN FLOOR

4pc Bath: 4'11" x 12'1"
Bedroom: 12'2" x 9'4"
Bedroom: 8'9" x 9'4"
Dining: 6'6" x 13'11"
Kitchen: 6'10" x 13'11"
Living: 14'11" x 17'10"
Master: 12'5" x 15'7"

#### **BASEMENT**

2pc Bath: 2'6" x 6'11"

Garage: 11'11" x 21'11"

Laundry: 17'1" x 11'9"

Rec Room: 12'5" x 30'9"

#### Floor Area Information

For explanation of floor area calculations and method of measurement please see <a href="https://youriguide.com/measure/">https://youriguide.com/measure/</a>.

#### MAIN FLOOR

Interior Area: 1018 sq ft
Perimeter Wall Length: 132 ft
Perimeter Wall Thickness: 9.0 in
Exterior Area: 1118 sq ft

## BASEMENT (Below Grade)

Interior Area: 661 sq ft

Perimeter Wall Length: 125 ft Perimeter Wall Thickness: 9.0 in

Exterior Area: 755 sq ft

#### **Total Above Grade Floor Area**

Main Building Interior: 1018 sq ft

Main Building Exterior: 1118 sq ft